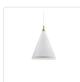

#### **PENDANTS**

492716-BN/BK Brushed Nickel with Black detail

492716-BK/GD Black with Gold detail

492716-WH/GD White with Gold detail

### **DESCRIPTION**

**PROJECT** 

Single lamp pendant with conical aluminum shade with fine powder-coated or plated finishes with contrasting finial. Exterior shade colors are black or white with gold detail or brushed nickel with black detail. Suspended by cloth cable. Available in 3 sizes.