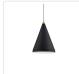

#### **PENDANTS**

492716-BN/BK Brushed Nickel with Black detail

492716-BK/GD Black with Gold detail

492716-WH/GD White with Gold detail

### **DESCRIPTION**

**PROJECT** 

Single lamp pendant with conical aluminum shade with fine powder-coated or plated finishes with contrasting finial. Exterior shade colors are black or white with gold detail or brushed nickel with black detail. Suspended by cloth cable. Available in 3 sizes.