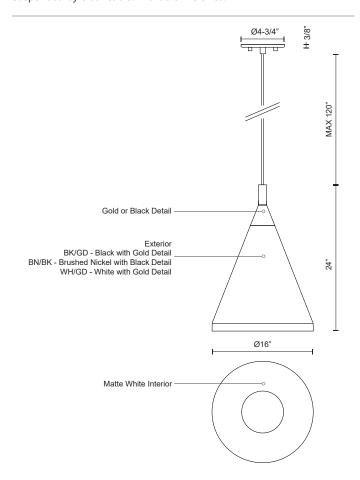

#### **SPECIFICATION DETAILS**

| Fixture Dimensions       | D16" x H24"                                           |  |  |  |  |  |
|--------------------------|-------------------------------------------------------|--|--|--|--|--|
| Lamp Type                | Incandescent, Medium Base                             |  |  |  |  |  |
| Wattage                  | 1 x 60W                                               |  |  |  |  |  |
| Voltage                  | 120V                                                  |  |  |  |  |  |
| Shade Details            | Spun Aluminum Shade                                   |  |  |  |  |  |
| Adjustable               | Yes                                                   |  |  |  |  |  |
| Wire Length              | 120" Max                                              |  |  |  |  |  |
| Wire Type                | BK, BN - Black Braided Cord; WH - White Braided Cord; |  |  |  |  |  |
| Minimum Hang Height      | 30"                                                   |  |  |  |  |  |
| Sloped Ceiling Adaptable | Yes                                                   |  |  |  |  |  |
| Location                 | Dry                                                   |  |  |  |  |  |
| Bulbs Included           | No                                                    |  |  |  |  |  |
| Canopy Dimensions        | D4-3/4" x H3/8"                                       |  |  |  |  |  |

### **DESCRIPTION**

**PROJECT** 

Single lamp pendant with conical aluminum shade with fine powder-coated or plated finishes with contrasting finial. Exterior shade colors are black or white with gold detail or brushed nickel with black detail. Suspended by cloth cable. Available in 3 sizes.