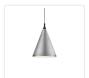

#### **PENDANTS**

492716-BN/BK Brushed Nickel with Black detail

492716-BK/GD Black with Gold detail

492716-WH/GD White with Gold detail

### **DESCRIPTION**

**PROJECT** 

Single lamp pendant with conical aluminum shade with fine powder-coated or plated finishes with contrasting finial. Exterior shade colors are black or white with gold detail or brushed nickel with black detail. Suspended by cloth cable. Available in 3 sizes.