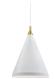

#### **PENDANTS**

492716-BN/BK Brushed Nickel with Black detail

492716-BK/GD Black with Gold detail

492716-WH/GD White with Gold detail

### **DESCRIPTION**

**PROJECT** 

Single lamp pendant with conical aluminum shade with fine powder-coated or plated finishes with contrasting finial. Exterior shade colors are black or white with gold detail or brushed nickel with black detail. Suspended by cloth cable. Available in 3 sizes.